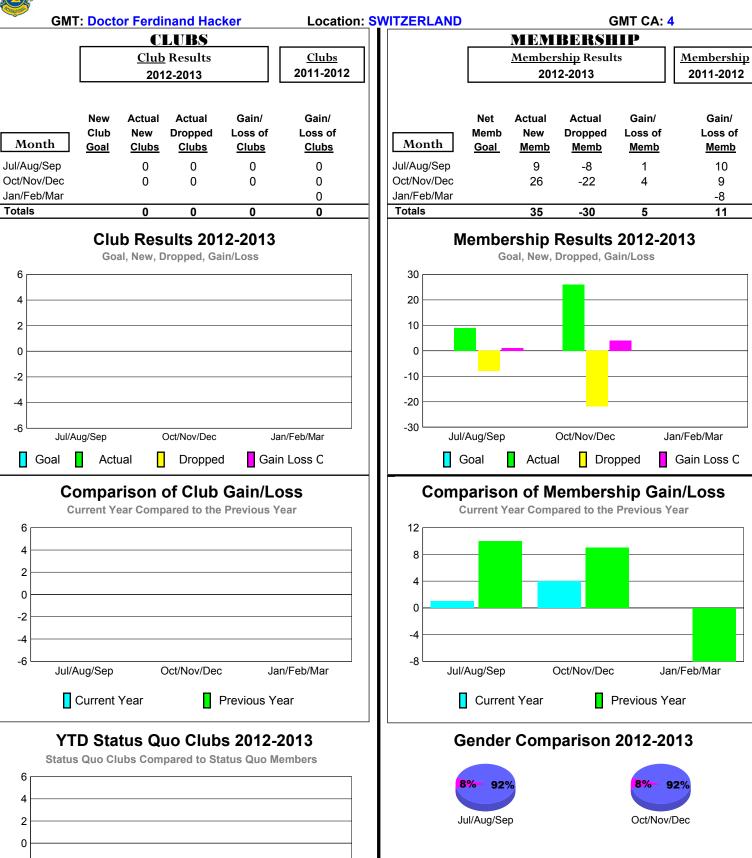

## **GMT: Doctor Ferdinand Hacker Location: LIECHTENSTEIN** GMT CA: 4 **CLUBS MEMBERSHIP Club** Results Clubs **Membership** Results <u>Membership</u> 2011-2012 2012-2013 2011-2012 2012-2013 New Actual Actual Gain/ Gain/ Net Actual Actual Gain/ Gain/ Club **Dropped** Loss of Loss of New Dropped Loss of Loss of New Memb Month Month Goal Clubs Clubs Clubs Clubs Goal Memb Memb Memb Memb Jul/Aug/Sep 0 0 0 0 Jul/Aug/Sep 0 0 0 -1 Oct/Nov/Dec Oct/Nov/Dec 0 0 0 0 2 -3 -1 0 Jan/Feb/Mar Jan/Feb/Mar 0 -1 Totals 0 0 0 Totals 2 -3 -2 -1 **Club Results 2012-2013** Membership Results 2012-2013 Goal, New, Dropped, Gain/Loss Goal, New, Dropped, Gain/Loss 6 0 0 -2 -2 -3 -6 Oct/Nov/Dec Jul/Aug/Sep Oct/Nov/Dec Jan/Feb/Mar Jul/Aug/Sep Jan/Feb/Mar Goal Gain Loss C Goal Actual Dropped Gain Loss C Actual Dropped Comparison of Club Gain/Loss Comparison of Membership Gain/Loss **Current Year Compared to the Previous Year Current Year Compared to the Previous Year** 6 -0 4 -0.2 2 -0.4 0 -0.6 -2 -0.8 -4 -6 -1 Jul/Aug/Sep Jul/Aug/Sep Oct/Nov/Dec Jan/Feb/Mar Oct/Nov/Dec Jan/Feb/Mar Current Year Current Year Previous Year Previous Year Gender Comparison 2012-2013 YTD Status Quo Clubs 2012-2013 Status Quo Clubs Compared to Status Quo Members 6